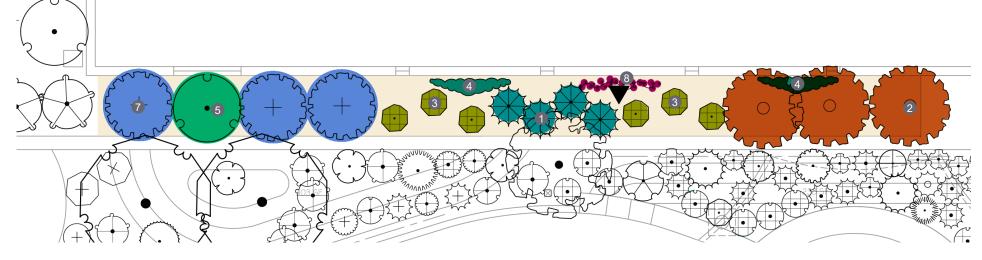

## Plant Legend

- 1 Agave x 'Blue Glow'
- Aloe arborescens
- 3 Aloe camperi
- 🔰 4 Calystegia macrostegia 'Anacapa Pink'
- 🌹 \delta Frangula (Rhamnus) californica 'Leatherleaf'
- ▼ 6 Heteromeles arbutifolia
- 7 Rhus integrifolia
- Vitis californica 'Roger's Red'

## Key Plan

Hedges and vines can not only provide privacy from neighbors, but also shade, habitat, and food for local and migrating birds. Create an evergreen living fence with colorful flowers, berries, and fall foliage.

Minimally prune native California hedges to create a dense, informal hedge or shear them for a formal look. Train them to grow flat against a wall or fence for narrow spaces.